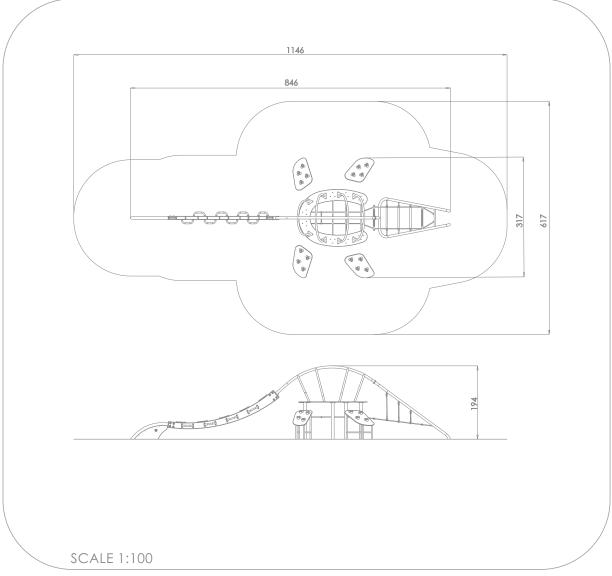

## INFORMATION ABOUT THE PRODUCT

| Dimensions                                                                                                                       | 846 x 317 cm  |  |
|----------------------------------------------------------------------------------------------------------------------------------|---------------|--|
| Safety zone                                                                                                                      | 1146 x 617 cm |  |
| Safety zone area                                                                                                                 | 49 m²         |  |
| Overall height                                                                                                                   | 194 cm        |  |
| Free fall height                                                                                                                 | 194 cm        |  |
| Amount of users                                                                                                                  | 18            |  |
| Product complies with EN 1176-1:2017-12                                                                                          | YES           |  |
| Availability of spare parts                                                                                                      | YES           |  |
| Age range                                                                                                                        | 3-12          |  |
| According to EN 1176-1:2017-12 norm, the product requires applying a safety surface according to the product's free fall height. |               |  |