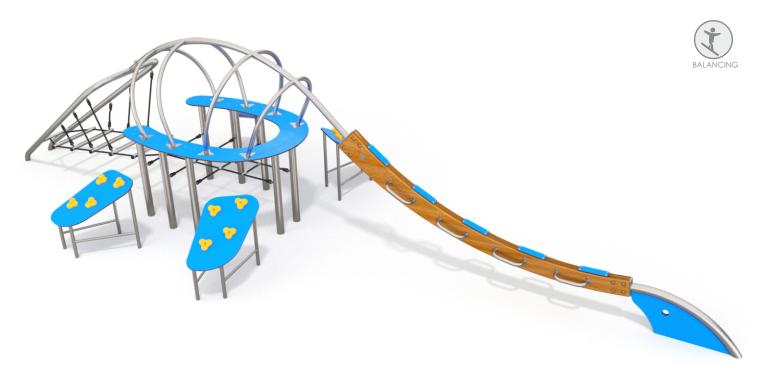

8504

## DINO









## INFORMATION ABOUT THE PRODUCT

| Dimensions                                                                                                                       | 846 x 317 cm  |  |
|----------------------------------------------------------------------------------------------------------------------------------|---------------|--|
| Safety zone                                                                                                                      | 1146 x 617 cm |  |
| Safety zone area                                                                                                                 | 49 m²         |  |
| Overall height                                                                                                                   | 194 cm        |  |
| Fr